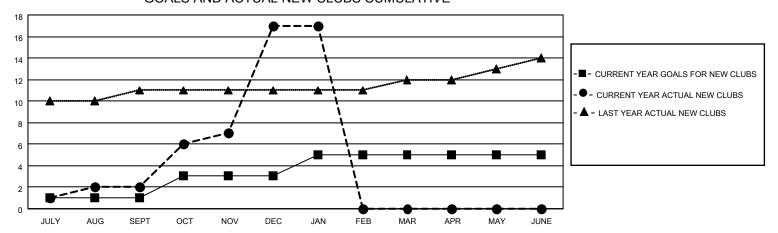

## MONTHLY MEMBERSHIP PROGRESS REPORT

LOCATION INDIA District 317 C Results as of: 1/31/2021

| Clubs         |               |             |               | Members               |                        |                         |                                                    |  |
|---------------|---------------|-------------|---------------|-----------------------|------------------------|-------------------------|----------------------------------------------------|--|
|               | RESULTS FOR   | R 2020-2021 |               | RESULTS FOR 2020-2021 |                        |                         |                                                    |  |
| QUARTER       | NEW CLUB GOAL | NEW CLUBS   | DROPPED CLUBS | QUARTER MEM           | BER GROWTH NET<br>GOAL | MEMBER GROWTH<br>ACTUAL | DROPPED<br>MEMBERS ACTUAL<br>(including transfers) |  |
| JULY/AUG/SEPT | 1             | 2           | 0             | JULY/AUG/SEPT         | 15                     | 177                     | 49                                                 |  |
| OCT/NOV/DEC   | 2             | 15          | 0             | OCT/NOV/DEC           | 5                      | 585                     | 130                                                |  |
| JAN/FEB/MAR   | 2             | 0           | 0             | JAN/FEB/MAR           | 45                     | 15                      | 2                                                  |  |
| APR/MAY/JUNE  | 0             | 0           | 0             | APR/MAY/JUNE          | 20                     | 0                       | 0                                                  |  |

## GOALS AND ACTUAL NEW CLUBS CUMULATIVE