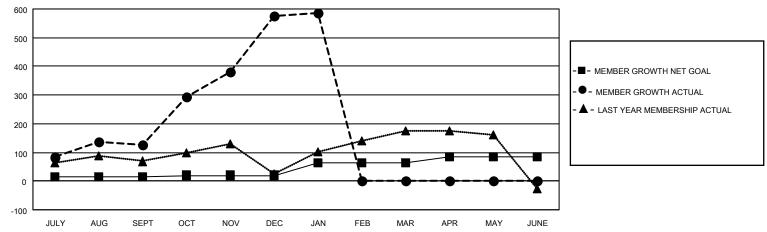

## MONTHLY MEMBERSHIP PROGRESS REPORT

LOCATION INDIA District 317 C Results as of: 1/31/2021

| Clubs         |               |             |               | Members               |                        |                         |                                                    |  |
|---------------|---------------|-------------|---------------|-----------------------|------------------------|-------------------------|----------------------------------------------------|--|
|               | RESULTS FOR   | R 2020-2021 |               | RESULTS FOR 2020-2021 |                        |                         |                                                    |  |
| QUARTER       | NEW CLUB GOAL | NEW CLUBS   | DROPPED CLUBS | QUARTER MEM           | BER GROWTH NET<br>GOAL | MEMBER GROWTH<br>ACTUAL | DROPPED<br>MEMBERS ACTUAL<br>(including transfers) |  |
| JULY/AUG/SEPT | 1             | 2           | 0             | JULY/AUG/SEPT         | 15                     | 177                     | 49                                                 |  |
| OCT/NOV/DEC   | 2             | 15          | 0             | OCT/NOV/DEC           | 5                      | 585                     | 130                                                |  |
| JAN/FEB/MAR   | 2             | 0           | 0             | JAN/FEB/MAR           | 45                     | 15                      | 2                                                  |  |
| APR/MAY/JUNE  | 0             | 0           | 0             | APR/MAY/JUNE          | 20                     | 0                       | 0                                                  |  |

## GOALS AND ACTUAL MEMBERS CUMULATIVE

| DROPPED CLUBS: 0 |     | 85 CLUBS OF 113 ADDED 1 OR MORE | GENDER DISTRIBUTION             |                |       |
|------------------|-----|---------------------------------|---------------------------------|----------------|-------|
|                  |     | NEW MEMBERS                     | MALE                            | 2,568 (79.19%) |       |
|                  |     |                                 | FEMALE                          | 675 (20.81%)   |       |
| DROPPED MEMBERS  |     |                                 |                                 |                |       |
| DECEASED         | 14  | CLICK HERE FOR CUMULATIVE       | TOTAL FAMILY UNIT MEMBERS       |                | 1,267 |
| CLUB CANCELLED   | 0   | MEMBERSHIP DATA                 |                                 |                |       |
| OTHER 167        |     |                                 | FAMILY MEMBERS PAYING HALF DUES |                | 693   |
| TOTAL            | 181 |                                 |                                 |                |       |